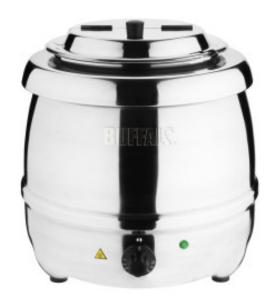

## Stainless Steel Soup Pot - 10 L

This Soup Kettle is perfect for catering professionals. The thermostat is adjustable and it has a fixed lid with hinges, making it easy to use. This soup kettle is made of stainless steel for durability. Its large size allows it to transport large quantities of soup at once.

## **Product Features:**

Food: 230-v Minimum Temperature (°C): 35 Maximum Temperature (°C): 95

Number of tanks: 1 Height (mm): 360 Weight (kg): 4.4

Power (W): 450 Subject: stainless-steel Color: silver-stainless-steel

Capacity (L): 10 Diameter (mm): 345