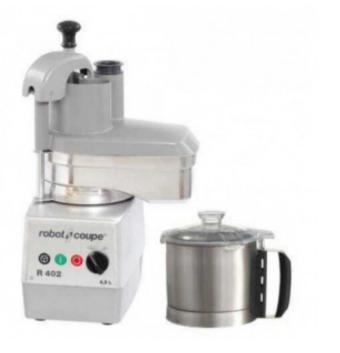

## R 402 Combined Cutter & Vegetable Slicer 230 V with 8 x 8 French Fries Disc - Refurbished RE2453RE

robot @ coupe<sup>®</sup>

## **Product Features:**

| Food : 230-v                                       | Do you want to make some fries?<br>: yes      | Do you want to make brunoise? :<br>yes        |
|----------------------------------------------------|-----------------------------------------------|-----------------------------------------------|
| Do you want to grate some<br>vegetables? : yes     | Do you wish to knead? : yes                   | Do you want to chop? : yes                    |
| <b>Do you want to slice vegetables?</b><br>: yes   | Number of speeds : 2                          | Number of seats? : 28                         |
| Length (mm) : 320                                  | Depth (mm) : 305                              | Height (mm) : 590                             |
| Weight (kg) : 23                                   | Subject : stainless-steel                     | Power (W) : 750                               |
| Country of Manufacture : france                    | Do you want to have wavy cuts?<br>: yes       | Do you want to make sticks or julienne? : yes |
| Would you like to make some<br>fruit salads? : yes | Would you like to make some<br>waffles? : yes | Number of revolutions per<br>minute : 1500    |
| Chute diameter (mm) : 58                           | Capacity (L) : 4.5                            | Requires an electrician : yes                 |