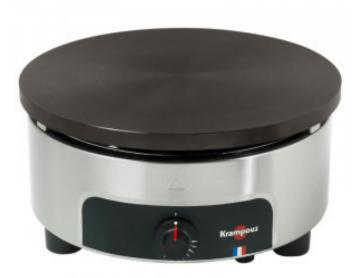

## Professional Gas Crepe Maker 6 Branches -Standard Range - Ø 40 cm KZCSRS4PA

This Professional Gas Crepe Maker with 6 Branches from the Standard Range is ideal for catering professionals. Suitable for regular to intensive use, it is equipped with a 40 cm diameter machined cast iron plate and a large diameter 6-branch burner.

## **Product Features:**

| Food : gas                | Type of Order : manual        | Length (mm) : 400                   |
|---------------------------|-------------------------------|-------------------------------------|
| Depth (mm) : 420          | Height (mm) : 200             | Weight (kg): 15.5                   |
| Power (W) : 5000          | Subject : steel               | Gas Safety : with-safety-thermostat |
| Plate Diameter (mm) : 400 | Range for Krampouz : standard | Frame shape : round                 |